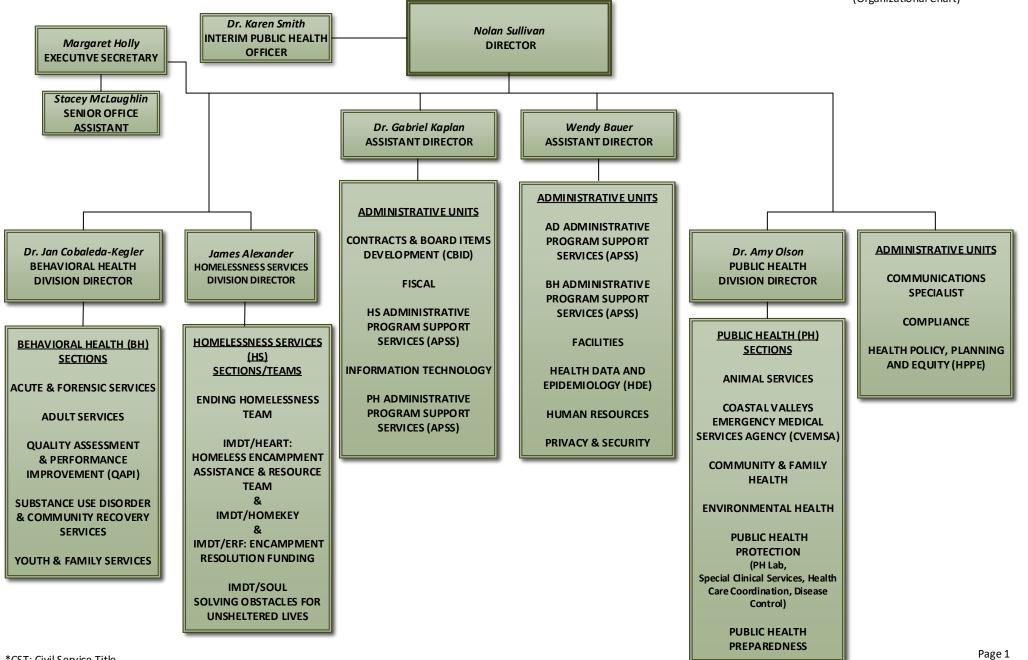

## **DEPARTMENT OF HEALTH SERVICES**

Director: Nolan Sullivan Issue Date: May 1, 2025 (Organizational Chart)

## **Department of Health Services**

- Nolan Sullivan, Director
  - o Dr. Karen Smith, Interim Public Health Officer
  - Margaret Holly, Executive Secretary
    - Stacey McLaughlin, Senior Office Assistant
  - Dr. Jan Cobaleda-Kegler, Behavioral Health Division Director Behavioral Health (BH) Sections
    - Acute & Forensic Services
    - Adult Services
    - Quality Assessment & Performance Improvement (QAPI)
    - Substance Use Disorder & Community Recovery Services
    - Youth & Family Services
  - James Alexander, Homelessness Services Division Director Homelessness Services (HS) Sections/Teams
    - Ending Homelessness Team
    - IMDT/HEART: Homeless Encampment Assistance and Resource Team and IMDT/Homekey & IMDT/ERF: Encampment Resolution Funding
    - IMDT/SOUL Solving Obstacles for Unsheltered Lives
  - o Dr. Gabriel Kaplan, Assistant Director
  - Administrative Units
    - Contracts & Board Items Development (CBID)
    - Fiscal
    - HS Administrative Program Support Services (APSS)
    - Information Technology
    - PH Administrative Program Support Services (APSS)
  - Wendy Bauer, Assistant Director
    - Administrative Units
      - AD Administrative Program Support Services (APSS)
      - BH Administrative Program Support Services (APSS)
      - Facilities
      - Health Data & Epidemiology (HDE)
      - Human Resources
      - Privacy & Security
  - o Dr. Amy Olson, Public Health Division Director
    - Public Health (PH) Sections
      - Animal Services
      - Coastal Valleys Emergency Medical Services Agency (CVEMSA)
      - Community & Family Health
      - Environmental Health
      - Public Health Protection (PH Lab, Special Clinical Services, Health Care Coordination, Disease Control)
      - Public Health Preparedness
    - Administrative Units
      - Communications Specialist
      - Compliance
      - Health Policy Planning and Equity (HPPE), (Includes Legislative & External Affairs)