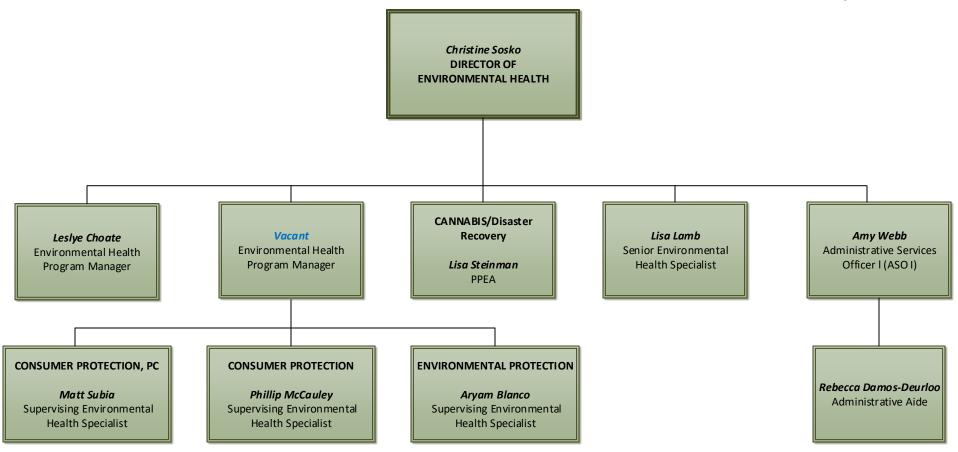

## **Environmental Health**

- Christine Sosko, Director of Environmental Health
  - o Kathleen Haas, Dairy Inspector
  - o Leslye Choate, Environmental Health Program Manager
    - Consumer Protection, PC, Matt Subia, Supervising Environmental Health Specialist
    - Consumer Protection, Phillip McCauley, Supervising Environmental Health Specialist
    - Environmental Protection, Aryam Blanco, Supervising Environmental Health Specialist
  - o Vacant, Environmental Health Program Manager
  - o Cannabis/Disaster Recovery and CLPPP, List Steinman, PPEA
  - o Lisa Lamb, Senior Environmental Health Specialist
  - Debris Task Force/Emergency Preparedness, Amy Webb, Administrative Services Officer I (ASO I)
    - Vital Statistics, Gloria Vigil, Customer Support Department Analyst
    - Rebecca Damos-Deurloo, Administrative Aide