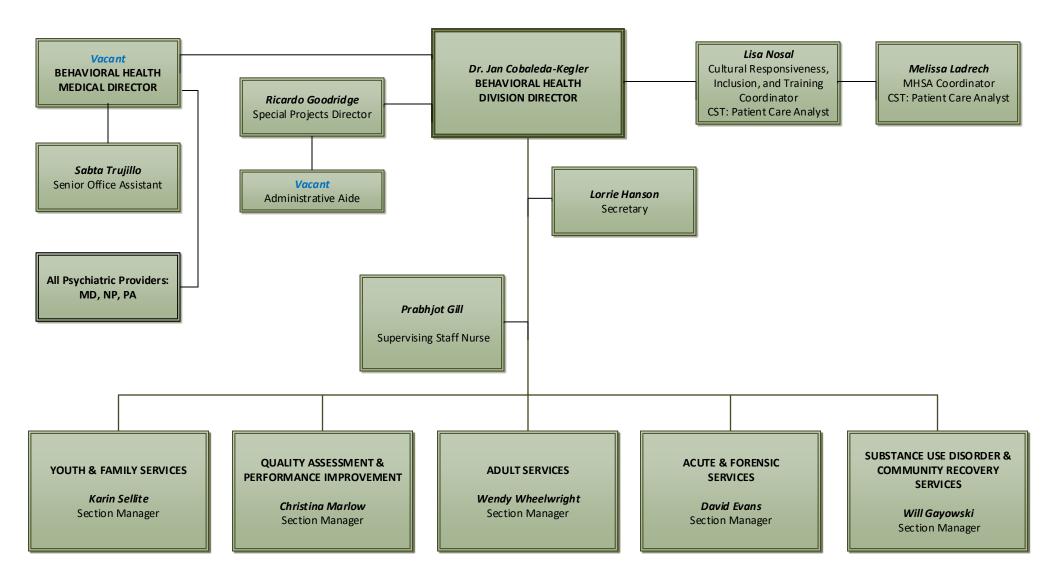

Director: Nolan Sullivan Issue Date: May 1, 2025 (Organizational Chart)

Behavioral Health Division

- Dr. Jan Cobaleda-Kegler, Behavioral Health Division Director
  - Vacant, Behavioral Health Medical Director
    - Sabta Trujillo, Senior Office Assistant
    - All Psychiatric Providers: MD, NP, PA
  - Lorrie Hanson, Secretary
  - Ricardo Goodridge, Special Projects Director
    - Vacant, Administrative Aide
  - Prabhjot Gill, Supervising Staff Nurse
  - Lisa Nosal, Cultural Responsiveness, Inclusion and Training Coordinator, CST: Patient Care Analyst
  - Melissa Ladrech, MHSA Coordinator, CST: Patient Care Analyst
  - Youth & Family Services: Karin Sellite, Section Manager
  - o Quality Assessment & Performance Improvement, Christina Marlow, Section Manager
  - Adult Services: Wendy Wheelwright, Section Manager
  - Acute & Forensic Services: David Evans, Section Manager
  - o Substance Use Disorder & Community Recovery Services: Will Gayowski, Section Manager